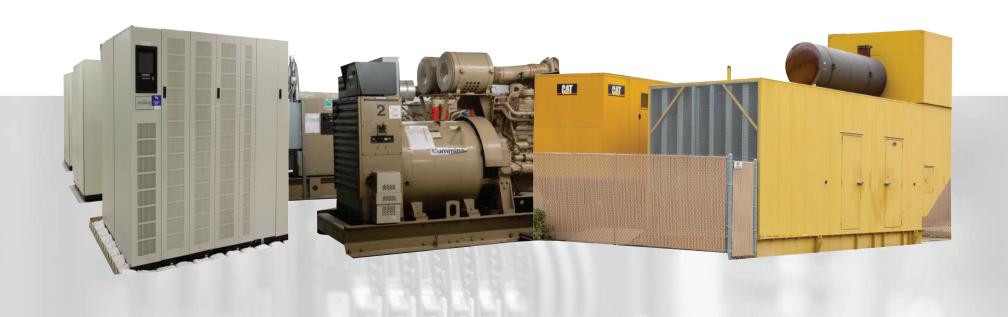

#### **Generators:**

- (5) Diesel generators on site providing 3.95 megawatts of power
- (2) 1,000 KW
- (3) 650 KW

Fire Suppression & Detection: Monitored by a 3rd Party